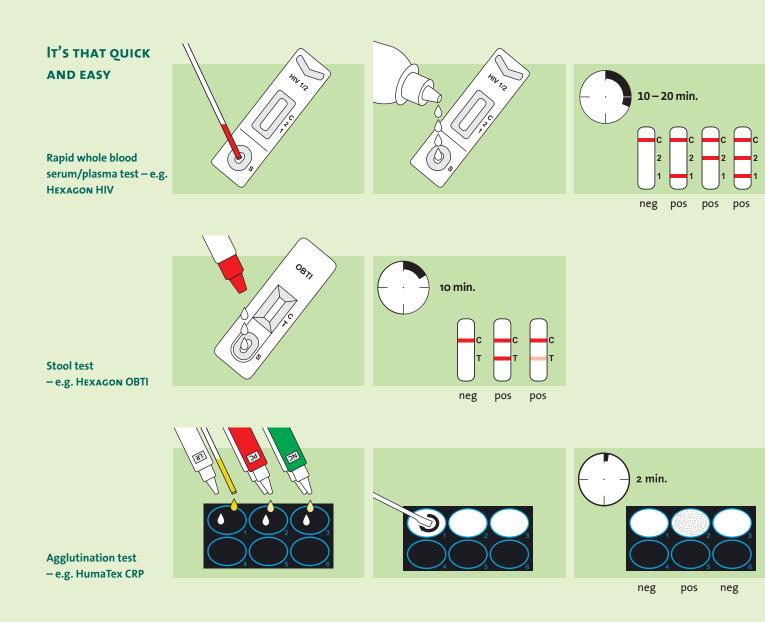

Results in just 10–20 minutes.

40 tests 57002P

REF

100 tests 57004P

HEXAGON HBsAg\*

Screening test for serum or

plasma samples.

Sensitivity: 100%, specificity: 99.7%.

### **HEXAGON OBTI**

For confirmation of occult blood in stool specimens.

Detection limit: 50 ng Hb/ml transport medium.

Results in just 10 minutes. Test is also suited

for special forensic applications and

#### **HumaTex CRP**

Latex agglutination test for qualitative and semi-quantitative detection of C-reactive protein in serum. Detection limit: approx. 6 mg/l.

Results in just 2 minutes.

*40 tests* 40042 *100 tests* 40043