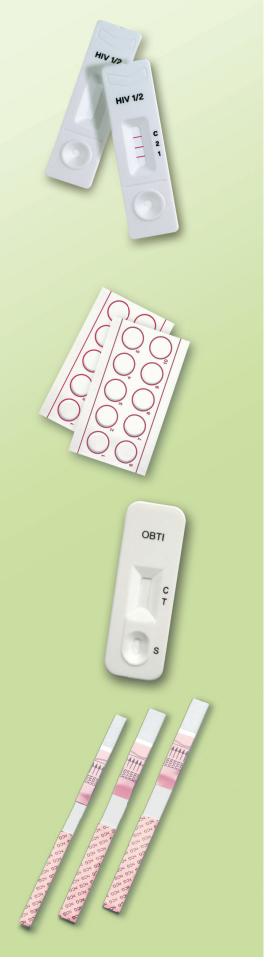

Results in just 15 minutes.

25 tests 58082

**HEXAGON HIV** 

3<sup>rd</sup> generation anti-HIV screening test

for whole blood, serum or plasma application.

Detects HIV-1 subtype O.

Sensitivity: 100%, specificity: 99.9%.

### **HEXAGON OBTI**

For confirmation of occult blood in stool specimens.

Detection limit: 50 ng Hb/ml transport medium.

Results in just 10 minutes. Test is also suited

for special forensic applications and

for infection control.

24 tests 28009