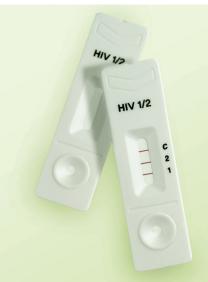

Results in just 15 minutes.

25 tests 58082

**HEXAGON HIV** 

3<sup>rd</sup> generation anti-HIV screening test

for whole blood, serum or plasma application.

Detects HIV-1 subtype O.

Sensitivity: 100%, specificity: 99.9%.